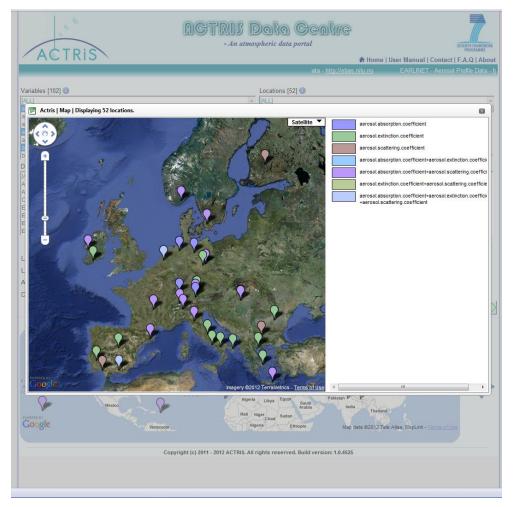

## The data portal is linking various data bases

 possible to download data from various data archives at same time.

## Tool for search & find atmospheric data

Example:

- Easy overview of collocation of variables, sites and complementary data sets
- Example shows extinction, absorption and scattering coefficients in Europe