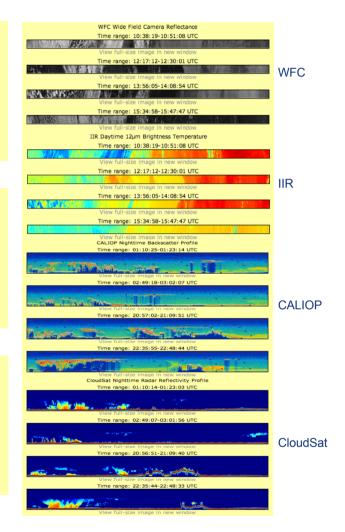

#### VISU\_CALIOP

IIR Monthly Mean Daytime 12µm BT

ICARE develops the IIR Level-2 operational processing code (SPIRS) under supervision of the product PI (J. Pelon)

ICARE routinely retrieves selected CALIPSO products from NASA/ASDC and makes them available to ICARE users

All retrieved Level-1 and Level-2 data sets are available online (~18 TB)

ICARE developed browse products for selected CALIPSO products and developed as browse interface to facilitate data analysis

ICARE developed various tools to combine CALIPSO products with other products used by the ICARE community (e.g., ICARE CalTrack product)

ICARE developed a new suite of IIR Level-3 products

IDL visualization tool: visu\_caliop

#### CALIOP/IIR/WFC Browse Imagery

## CALIPSO Browse Imagery

ICARE developed tools to rapidly locate and compare various data sets coming in various formats and viewing geometries

CALIPSO and CloudSat orbit sections matching the users region of interest are automatically identified