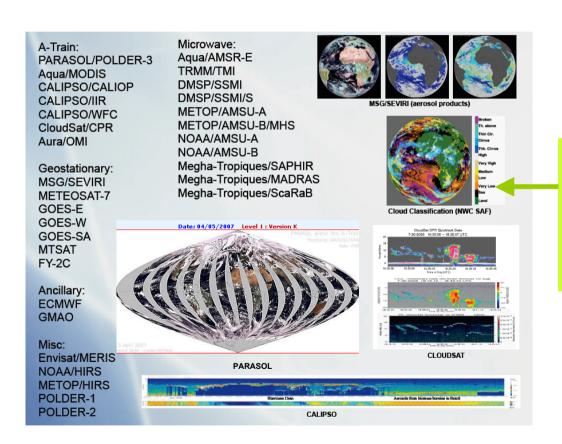

## Archived data

Mainly satellite data related to the thematic area of lcare. It is planned to extend to some in-situ data.

- \* 110 data sets, from ≥ 20 satellite missions, from 15 distant data providers.
- \* Total archive volume ~400 Tbytes

## Other Satellite Sensors

Aqua/MODIS and MERIS data are downloaded.

Full archive of aerosol products is available

MODIS products are available to all users for direct data access

At present, we are not authorized to redistribute MERIS data and products