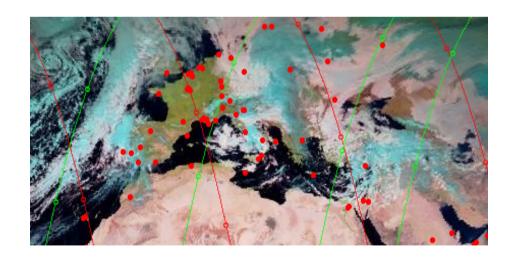

## CALIPSO Browse Imagery

ICARE developed tools to rapidly locate and compare various data sets coming in various formats and viewing geometries

CALIPSO and CloudSat orbit sections matching the users region of interest are automatically identified

Orbit tracks and AERONET sites overlays

Google Earth support and WMS support (in progress)

Multi-sensor subtrack products: Development of new combined products (e.g., PARASOL-MODIS, PARASOL-CALIPSO, CALIPSO-Cloudsat)

## ICARE Overpass Predictor

## Plot orbit track and find overpass time