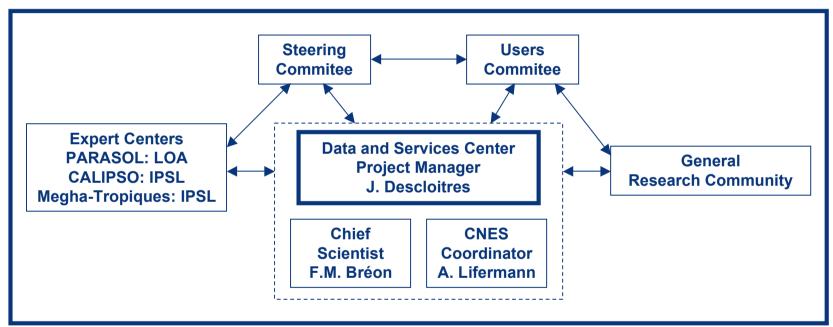

## ICARE Data and Services Center

J. Descloitres, F.M. Bréon

### ICARE Overview

ICARE Thematic Center: a structure to help research related to aerosols, clouds, radiation, water cycle

Created in 2003 by CNES, CNRS/INSU, University of Lille, Nord-Pas-de-Calais Regional Council

Develop new satellite products and tools Help users Provide easy access to the data