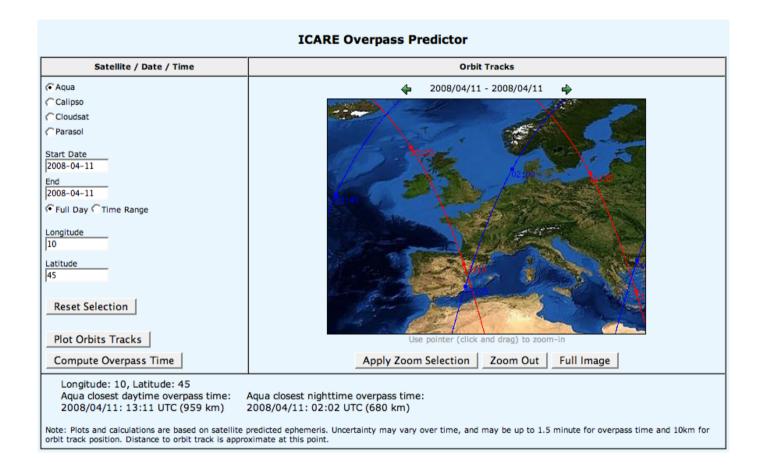

ODIS and MERIS data are downloaded.

Full archive of aerosol products is available

MODIS products are available to all users for direct data access

At present, we are not authorized to redistribute MERIS data and products



## Multi-Sensor Browse Interface



A user-friendly interface where multiple products can be displayed over the user-defined region of interest

Top-down selection (Product>Date>Region) coupled with transverse selection (i.e., modify date or product or region selection)

Orbit tracks and AERONET sites overlays

Google Earth support and WMS support (in progress)

Multi-sensor subtrack products: Development of new combined products (e.g., PARASOL-MODIS, PARASOL-CALIPSO, CALIPSO-Cloudsat)







## ICARE Overpass Predictor



## Plot orbit track and find overpass time





# Ongoing activities



Keep consolidating current operations: data acquisition, production, archive, and distribution

Ongoing development of algorithm enhancements and new algorithms (upon request from product PIs)

Ongoing development of visualization and analysis tools, with primary focus on multi-sensor capabilities

Implement product search capability (based on product metadata)

Improve interoperability (kmz/kml, WMS/WCS)

Phase in new key satellite missions identified by the ICARE community (e.g., Megha-Tropiques)

Enhance ICARE web site with further documentation about products and services

For more information:

http://www.icare.univ-lille1.fr