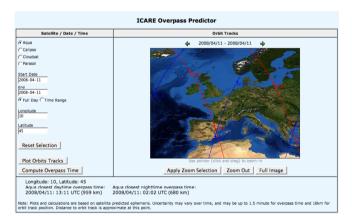

SA/ASDC and makes them available to ICARE users

All retrieved Level-1 and Level-2 data sets are available online (~18 TB)

ICARE developed browse products for selected CALIPSO products and developed as browse interface to facilitate data analysis

ICARE developed various tools to combine CALIPSO products with other products used by the ICARE community (e.g., ICARE CalTrack product)

ICARE developed a new suite of IIR Level-3 products

IDL visualization tool: visu\_caliop

#### CALIOP/IIR/WFC Browse Imagery









## CALIPSO Browse Imagery



ICARE developed tools to rapidly locate and compare various data sets coming in various formats and viewing geometries

CALIPSO and CloudSat orbit sections matching the users region of interest are automatically identified

#### Overpass predictor





PARASOL (L1B)



PARASOL (Albedo)



MSG/SEVIRI





## Other Satellite Sensors



Aqua/MODIS and MERIS data are downloaded.

Full archive of aerosol products is available

MODIS products are available to all users for direct data access

At present, we are not authorized to redistribute MERIS data and products



## Multi-Sensor Browse Interface



A user-friendly interface where multiple products can be displayed over the user-defined region of interest

Top-down selection (Product>Date>Region) coupled with transverse selection (i.e., modify date or product or region selection)

Orbit tracks and AERONET sites overlays

Google Earth support and WMS support (in progress)

Multi-sensor subtrack products: Development of new combined products (e.g., PARASOL-MODIS, PARASOL-CALIPSO, CALIPSO