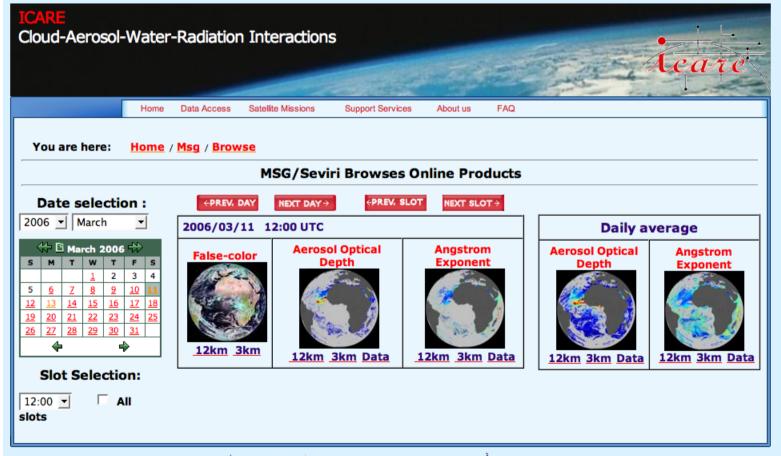

### MSG/SEVIRI

ICARE retrieves MSG/SEVIRI data in near-real time from LOA's receiving station
ICARE derives aerosol products over oceans (optical depth and Angstrom exponent) using code developed by IPSL (For each image: RGB image, AOT at 550 nm and Angström Exponent at full resolution, Daily average of AOT and AE)

Data can be viewed (Slot, day average) at different resolutions, and downloaded.