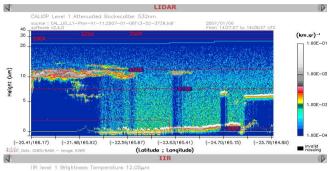

#### VISU\_CALIOP

IIR Monthly Mean Daytime 12µm BT

ICARE develops the IIR Level-2 operational processing code (SPIRS) under supervision of the product PI (J. Pelon)

ICARE routinely retrieves selected CALIPSO products from NASA/ASDC and makes them available to ICARE users

All retrieved Level-1 and Level-2 data sets are available online (~18 TB)

ICARE developed browse products for selected CALIPSO products and developed as browse interface to facilitate data analysis

ICARE developed various tools to combine CALIPSO products with other products used by the ICARE community (e.g., ICARE CalTrack product)

ICARE developed a new suite of IIR Level-3 products

IDL visualization tool: visu\_caliop

#### CALIOP/IIR/WFC Browse Imagery