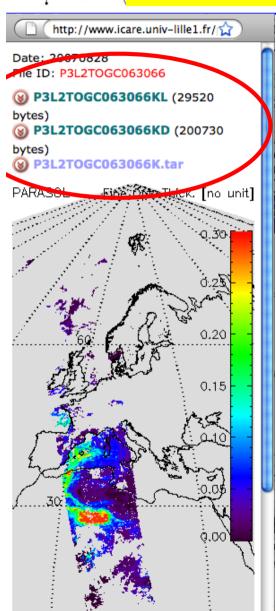

## PARASOL activity

- ICARE routinely retrieves PARASOL Level-1 data from CNES
- ICARE is in charge of production and distribution of PARASOL « atmosphere » Level-2 and Level-3 products
- ICARE maintains heritage POLDER processing codes
- ICARE adapted all processing codes to PARASOL and ported codes into a new production environment
- ICARE develops science code enhancements requested by the PARASOL Science Team (e.g. PARASOL-MODIS combined products)

## Parasol browse and data access (1/2)

## Parasol browse and data access (2/2)

Individual products can be viewed at ful resolution.

Direct download is then possible