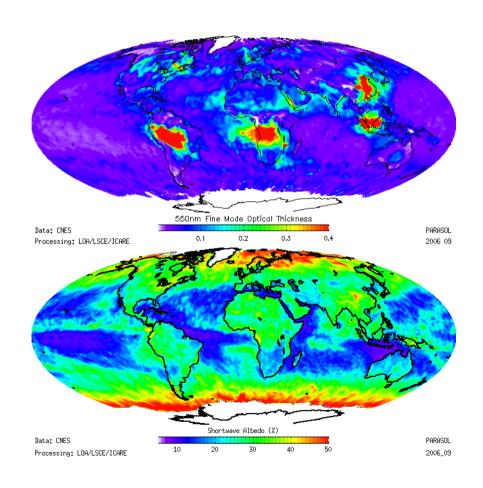

## PARASOL activity

- ICARE routinely retrieves PARASOL Level-1 data from CNES
- ICARE is in charge of production and distribution of PARASOL « atmosphere » Level-2 and Level-3 products
- ICARE maintains heritage POLDER processing codes
- ICARE adapted all processing codes to PARASOL and ported codes into a new production environment
- ICARE develops science code enhancements requested by the PARASOL Science Team (e.g. PARASOL-MODIS combined products)

## Parasol browse and data access (1/2)

## Parasol browse and data access (2/2)

Individual products can be viewed at ful resolution.

Direct download is then possible