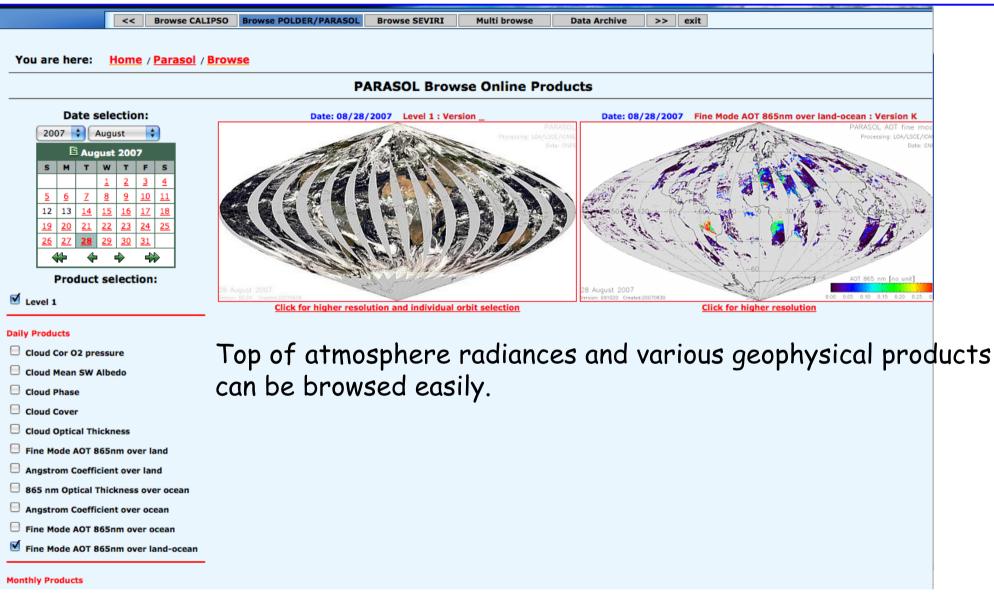

## PARASOL activity

- ICARE routinely retrieves PARASOL Level-1 data from CNES
- ICARE is in charge of production and distribution of PARASOL « atmosphere » Level-2 and Level-3 products
- ICARE maintains heritage POLDER processing codes
- ICARE adapted all processing codes to PARASOL and ported codes into a new production environment
- ICARE develops science code enhancements requested by the PARASOL Science Team (e.g. PARASOL-MODIS combined products)

## Parasol browse and data access (1/2)

## Parasol browse and data access (2/2)

Individual products can be viewed at ful resolution.

Direct download is then possible