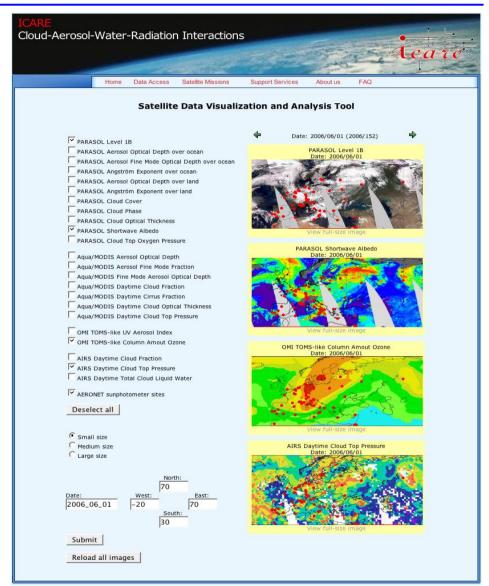

## Multi-Sensor Browse Interface

A user-friendly interface where multiple products can be displayed over the user-defined region of interest

Top-down selection (Product>Date>Region) coupled with transverse selection (i.e., modify date or product or region selection)

Orbit tracks and AERONET sites overlays

Google Earth support and WMS support (in progress)

Multi-sensor subtrack products: Development of new combined products (e.g., PARASOL-MODIS, PARASOL-CALIPSO, CALIPSO-Cloudsat)